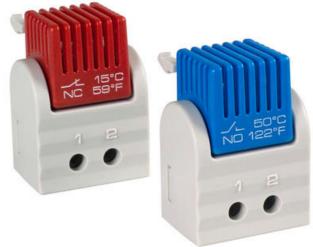

## TAMPER-PROOF THERMOSTAT - FTO 011/FTS 011

FTO, FTS

01160.0-00 FTO 011 Thermostat, 15°C / 5°C (off/on), normally closed

- Small size
- Preset values
- Simple installation
- Innovative design

## PRODUCT DESCRIPTION

Tamper-proof (Pre-set) Thermostat FTO 011: Normally closed - Contact breaks (red casing) for regulating heaters or for switching signal devices when temperature has fallen below the minimum value. The contact opens when temperature is rising.

Tamper-proof (Pre-set) Thermostat FTS 011: Normally open - Contact makes(blue casing) for regulating filter fans, heat exchangers, cooling devices or for switching signal devices when temperature limit has been exceeded. The contact closes when temperature is rising.