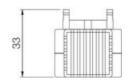

## **SPECIFICATIONS**

| Approvals                      | CE, CSA, cULus, EAC, EMC, RoHS, UL E164102, VDE |
|--------------------------------|-------------------------------------------------|
| Contact resistance             | <20 mΩ                                          |
| Control range temperature from | 41 °F                                           |
| Control range temperature from | 5 °C                                            |
| Control range temperature to   | 15 °C                                           |
| Control range temperature to   | 59 °F                                           |
| Depth                          | 33 mm                                           |
| Height                         | 47 mm                                           |
| Inrush Max                     | 16 A                                            |
| IP Class                       | IP20                                            |
| Material Plastic Housing       | Plastic                                         |
| Operational Temperature        | -40°C +80°C                                     |
| Storage temperature            | -45°C +80°C                                     |

| Switch off temperature NC | 59 °F    |
|---------------------------|----------|
| Switch off temperature NC | 15 °C    |
| Switch on temperature NC  | 41 °F    |
| Switch on temperature NC  | 5 °C     |
| Tolerance for switch on   | ±5K      |
| Tolerance switch off      | ±5K      |
| Weight                    | 0,023 kg |
| Width                     | 33 mm    |
| Voltage max               | 250 V ac |