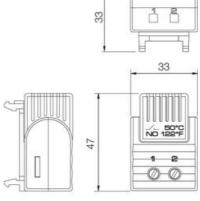

## **SPECIFICATIONS**

| Approvals                      | CE, CSA, cULus, EAC, EMC, RoHS, UL E164102, VDE |
|--------------------------------|-------------------------------------------------|
| Contact resistance             | <20 mΩ                                          |
| Control range temperature from | 41 °F                                           |
| Control range temperature from | 5 °C                                            |
| Control range temperature to   | 15 °C                                           |
| Control range temperature to   | 59 °F                                           |
| Depth                          | 33 mm                                           |
| Height                         | 47 mm                                           |
| Inrush Max                     | 16 A                                            |
| IP Class                       | IP20                                            |
| Material Plastic Housing       | Plastic                                         |
| Operational Temperature        | -40°C +80°C                                     |
| Storage temperature            | -45°C +80°C                                     |

| Switch off temperature NC | 59 °F    |
|---------------------------|----------|
| Switch off temperature NC | 15 °C    |
| Switch on temperature NC  | 41 °F    |
| Switch on temperature NC  | 5 °C     |
| Tolerance for switch on   | ±5K      |
| Tolerance switch off      | ±5K      |
| Weight                    | 0,023 kg |
| Width                     | 33 mm    |
| Voltage max               | 250 V ac |